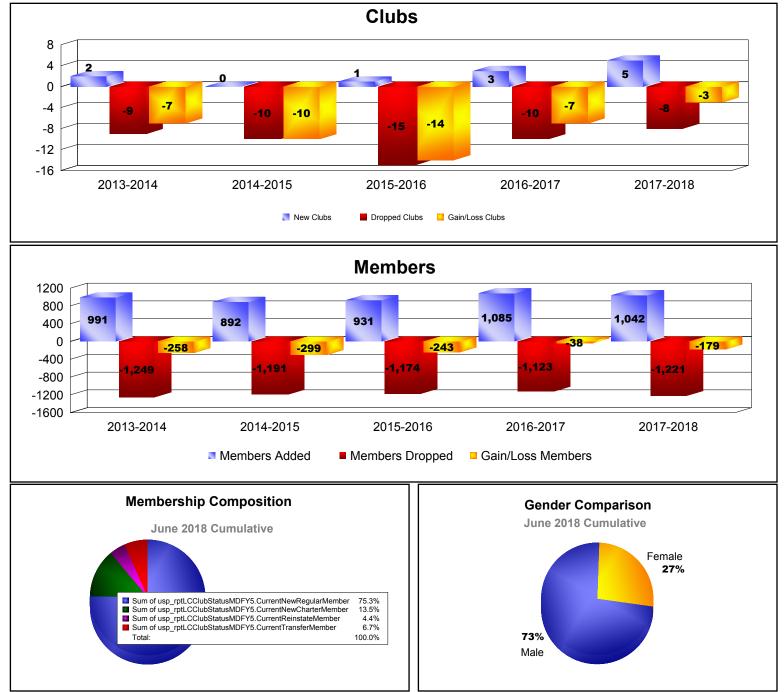

## **Multiple District 26**

| Year      | New<br>Clubs | Dropped<br>Clubs | Gain/<br>Loss<br>Clubs | New<br>Members | Charter<br>Members | Reinstate<br>Members | Transfer<br>Members | Total<br>Member<br>Added | Total<br>Members<br>Dropped | Gain/<br>Loss<br>Members |
|-----------|--------------|------------------|------------------------|----------------|--------------------|----------------------|---------------------|--------------------------|-----------------------------|--------------------------|
| 2013-2014 | 2            | -9               | -7                     | 815            | 86                 | 48                   | 42                  | 991                      | -1249                       | -258                     |
| 2014-2015 | 0            | -10              | -10                    | 796            | 5                  | 37                   | 54                  | 892                      | -1191                       | -299                     |
| 2015-2016 | 1            | -15              | -14                    | 805            | 30                 | 37                   | 59                  | 931                      | -1174                       | -243                     |
| 2016-2017 | 3            | -10              | -7                     | 881            | 99                 | 42                   | 63                  | 1085                     | -1123                       | -38                      |
| 2017-2018 | 5            | -8               | -3                     | 785            | 141                | 46                   | 70                  | 1042                     | -1221                       | -179                     |
| Average   | 2            | -10              | -8                     | 816            | 72                 | 42                   | 58                  | 988                      | -1192                       | -203                     |